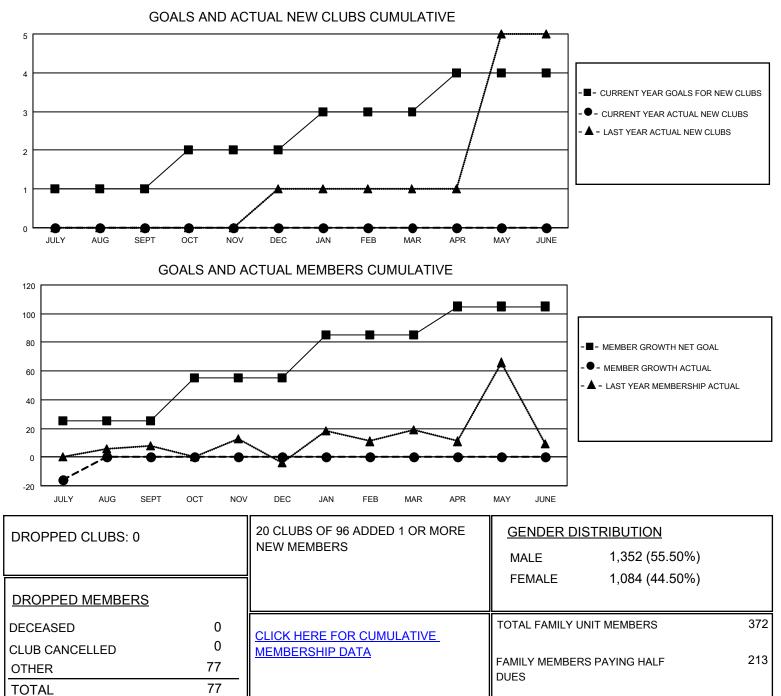

## LOCATION SINGAPORE

District 308 A1

Results as of: 7/31/2021

| Clubs                 |               |           |               | Members               |                       |                         |                                                    |
|-----------------------|---------------|-----------|---------------|-----------------------|-----------------------|-------------------------|----------------------------------------------------|
| RESULTS FOR 2021-2022 |               |           |               | RESULTS FOR 2021-2022 |                       |                         |                                                    |
| QUARTER               | NEW CLUB GOAL | NEW CLUBS | DROPPED CLUBS | QUARTER MEME          | ER GROWTH NET<br>GOAL | MEMBER GROWTH<br>ACTUAL | DROPPED<br>MEMBERS ACTUAL<br>(including transfers) |
| JULY/AUG/SEPT         | 1             | 0         | 0             | JULY/AUG/SEPT         | 25                    | 71                      | 77                                                 |
| OCT/NOV/DEC           | 1             | 0         | 0             | OCT/NOV/DEC           | 30                    | 0                       | 0                                                  |
| JAN/FEB/MAR           | 1             | 0         | 0             | JAN/FEB/MAR           | 30                    | 0                       | 0                                                  |
| APR/MAY/JUNE          | 1             | 0         | 0             | APR/MAY/JUNE          | 20                    | 0                       | 0                                                  |